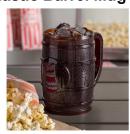

| ITEM# | NON-FOOD ITEMS *See pg.2 of form sent via email for pictures of items 1-7                                                 | COST    |
|-------|---------------------------------------------------------------------------------------------------------------------------|---------|
| 1     | Beauty & Beast Charm Bracelet- 10 Beauty & the Beast inspired charms on adjustable length chain with                      | \$15.00 |
|       | lobster clasp. (silver metal alloy) (See Image Page 2)                                                                    |         |
| 2     | Beauty & The Beast Little Golden Book-hardcover (See Image Page 2)                                                        | \$7.00  |
| 3     | Beauty & The Beast 5 plastic mini figurine Set-Lumiere, Cogsworth, Babette, Mrs. Potts & Chip (Image Page 2)              | \$6.00  |
| 4     | Plush Bendable Red Rose 13" (See Image Page 2)                                                                            | \$3.50  |
| 5     | 16oz Plastic Barrel Mug-brown tinted plastic (See Image Page 2)                                                           | \$3.00  |
| 6     | 24" Chain Beauty&Beast Necklace incl. One Charm- Circle Charm: Rose, Mop, Wolf, Spoon, Clock, Plate, Tea Cup,             | \$4.00  |
|       | Tea Pot, Crown, Dress, Mug, Candlestick, Perfume Bottle, Beauty& the Beast Words, Rabbit, Red Sparkle Ball. (Images Pg 2) |         |
| 7     | Beauty & The Beast Charm Circle Charm Choice: Rose, Mop, Wolf, Spoon, Clock, Plate, Tea Cup, Tea Pot, Crown,              | \$2.00  |
|       | Dress, Mug, Candlestick, Perfume Bottle, Beauty & the Beast Words, Rabbit, Red Sparkle Ball. (Images Pg 2)                |         |

## ITEM 1:

**Beauty & Beast Charm Bracelet -**

ITEM 2: The Little Golden Book-Beauty & the Beast

ITEM 3: Beauty & Beast 5 Piece Plastic

**Figurine Set** 

ITEM 5:

**Plastic Barrel Mug-16oz** 

ITEM 4: Plush Bendable Red 13" Rose