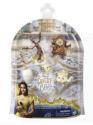

| ITEM# | NON-FOOD ITEMS *See pg.2 of form sent via email for pictures of items 1-7                                                 | COST    |
|-------|---------------------------------------------------------------------------------------------------------------------------|---------|
| 1     | Beauty & Beast Charm Bracelet- 10 Beauty & the Beast inspired charms on adjustable length chain with                      | \$15.00 |
|       | lobster clasp. (silver metal alloy) (See Image Page 2)                                                                    |         |
| 2     | Beauty & The Beast Little Golden Book-hardcover (See Image Page 2)                                                        | \$7.00  |
| 3     | Beauty & The Beast 5 plastic mini figurine Set-Lumiere, Cogsworth, Babette, Mrs. Potts & Chip (Image Page 2)              | \$6.00  |
| 4     | Plush Bendable Red Rose 13" (See Image Page 2)                                                                            | \$3.50  |
| 5     | 16oz Plastic Barrel Mug-brown tinted plastic (See Image Page 2)                                                           | \$3.00  |
| 6     | 24" Chain Beauty&Beast Necklace incl. One Charm- Circle Charm: Rose, Mop, Wolf, Spoon, Clock, Plate, Tea Cup,             | \$4.00  |
|       | Tea Pot, Crown, Dress, Mug, Candlestick, Perfume Bottle, Beauty& the Beast Words, Rabbit, Red Sparkle Ball. (Images Pg 2) |         |
| 7     | Beauty & The Beast Charm Circle Charm Choice: Rose, Mop, Wolf, Spoon, Clock, Plate, Tea Cup, Tea Pot, Crown,              | \$2.00  |
|       | Dress, Mug, Candlestick, Perfume Bottle, Beauty & the Beast Words, Rabbit, Red Sparkle Ball. (Images Pg 2)                |         |

## ITEM 1:

**Beauty & Beast Charm Bracelet -**

ITEM 2: The Little Golden Book-Beauty & the Beast

ITEM 3: Beauty & Beast 5 Piece Plastic

**Figurine Set** 

ITEM 5:

**Plastic Barrel Mug-16oz** 

ITEM 4: Plush Bendable Red 13" Rose