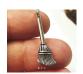

| ITEM# | NON-FOOD ITEMS *See pg.2 of form sent via email for pictures of items 1-7                                                 | COST    |
|-------|---------------------------------------------------------------------------------------------------------------------------|---------|
| 1     | Beauty & Beast Charm Bracelet- 10 Beauty & the Beast inspired charms on adjustable length chain with                      | \$15.00 |
|       | lobster clasp. (silver metal alloy) (See Image Page 2)                                                                    |         |
| 2     | Beauty & The Beast Little Golden Book-hardcover (See Image Page 2)                                                        | \$7.00  |
| 3     | Beauty & The Beast 5 plastic mini figurine Set-Lumiere, Cogsworth, Babette, Mrs. Potts & Chip (Image Page 2)              | \$6.00  |
| 4     | Plush Bendable Red Rose 13" (See Image Page 2)                                                                            | \$3.50  |
| 5     | 16oz Plastic Barrel Mug-brown tinted plastic (See Image Page 2)                                                           | \$3.00  |
| 6     | 24" Chain Beauty&Beast Necklace incl. One Charm- Circle Charm: Rose, Mop, Wolf, Spoon, Clock, Plate, Tea Cup,             | \$4.00  |
|       | Tea Pot, Crown, Dress, Mug, Candlestick, Perfume Bottle, Beauty& the Beast Words, Rabbit, Red Sparkle Ball. (Images Pg 2) |         |
| 7     | Beauty & The Beast Charm Circle Charm Choice: Rose, Mop, Wolf, Spoon, Clock, Plate, Tea Cup, Tea Pot, Crown,              | \$2.00  |
|       | Dress, Mug, Candlestick, Perfume Bottle, Beauty & the Beast Words, Rabbit, Red Sparkle Ball. (Images Pg 2)                |         |

## ITEM 1:

**Beauty & Beast Charm Bracelet -**

ITEM 2: The Little Golden Book-Beauty & the Beast

ITEM 3: Beauty & Beast 5 Piece Plastic

**Figurine Set** 

ITEM 5:

**Plastic Barrel Mug-16oz** 

ITEM 4: Plush Bendable Red 13" Rose