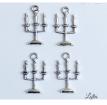

| ITEM# | NON-FOOD ITEMS *See pg.2 of form sent via email for pictures of items 1-7                                                 | COST    |
|-------|---------------------------------------------------------------------------------------------------------------------------|---------|
| 1     | Beauty & Beast Charm Bracelet- 10 Beauty & the Beast inspired charms on adjustable length chain with                      | \$15.00 |
|       | lobster clasp. (silver metal alloy) (See Image Page 2)                                                                    |         |
| 2     | Beauty & The Beast Little Golden Book-hardcover (See Image Page 2)                                                        | \$7.00  |
| 3     | Beauty & The Beast 5 plastic mini figurine Set-Lumiere, Cogsworth, Babette, Mrs. Potts & Chip (Image Page 2)              | \$6.00  |
| 4     | Plush Bendable Red Rose 13" (See Image Page 2)                                                                            | \$3.50  |
| 5     | 16oz Plastic Barrel Mug-brown tinted plastic (See Image Page 2)                                                           | \$3.00  |
| 6     | 24" Chain Beauty&Beast Necklace incl. One Charm- Circle Charm: Rose, Mop, Wolf, Spoon, Clock, Plate, Tea Cup,             | \$4.00  |
|       | Tea Pot, Crown, Dress, Mug, Candlestick, Perfume Bottle, Beauty& the Beast Words, Rabbit, Red Sparkle Ball. (Images Pg 2) |         |
| 7     | Beauty & The Beast Charm Circle Charm Choice: Rose, Mop, Wolf, Spoon, Clock, Plate, Tea Cup, Tea Pot, Crown,              | \$2.00  |
|       | Dress, Mug, Candlestick, Perfume Bottle, Beauty & the Beast Words, Rabbit, Red Sparkle Ball. (Images Pg 2)                |         |

ITEM 6: 18" Chain Necklace

ITEM 7: BEAUTY & BEAST CHARMS- Will look as close to these images as possible depending on order time. Sizes vary, approx. 12-20mm in length. Rose, Mop, Wolf, Spoon, Clock, Plate, Tea Cup, Tea Pot, Crown, Dress, Mug, Candlestick, Perfume Bottle, Beauty&Beast Words, Rabbit, Red Sparkle Ball.