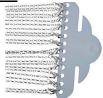

| ITEM# | NON-FOOD ITEMS *See pg.2 of form sent via email for pictures of items 1-7                                                 | COST    |
|-------|---------------------------------------------------------------------------------------------------------------------------|---------|
| 1     | Beauty & Beast Charm Bracelet- 10 Beauty & the Beast inspired charms on adjustable length chain with                      | \$15.00 |
|       | lobster clasp. (silver metal alloy) (See Image Page 2)                                                                    |         |
| 2     | Beauty & The Beast Little Golden Book-hardcover (See Image Page 2)                                                        | \$7.00  |
| 3     | Beauty & The Beast 5 plastic mini figurine Set-Lumiere, Cogsworth, Babette, Mrs. Potts & Chip (Image Page 2)              | \$6.00  |
| 4     | Plush Bendable Red Rose 13" (See Image Page 2)                                                                            | \$3.50  |
| 5     | 16oz Plastic Barrel Mug-brown tinted plastic (See Image Page 2)                                                           | \$3.00  |
| 6     | 24" Chain Beauty&Beast Necklace incl. One Charm- Circle Charm: Rose, Mop, Wolf, Spoon, Clock, Plate, Tea Cup,             | \$4.00  |
|       | Tea Pot, Crown, Dress, Mug, Candlestick, Perfume Bottle, Beauty& the Beast Words, Rabbit, Red Sparkle Ball. (Images Pg 2) |         |
| 7     | Beauty & The Beast Charm Circle Charm Choice: Rose, Mop, Wolf, Spoon, Clock, Plate, Tea Cup, Tea Pot, Crown,              | \$2.00  |
|       | Dress, Mug, Candlestick, Perfume Bottle, Beauty & the Beast Words, Rabbit, Red Sparkle Ball. (Images Pg 2)                |         |

## ITEM 1:

**Beauty & Beast Charm Bracelet -**

ITEM 2: The Little Golden Book-Beauty & the Beast

ITEM 3: Beauty & Beast 5 Piece Plastic

**Figurine Set** 

ITEM 5:

**Plastic Barrel Mug-16oz** 

ITEM 4: Plush Bendable Red 13" Rose