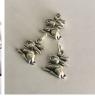

| ITEM# | NON-FOOD ITEMS *See pg.2 of form sent via email for pictures of items 1-7                                                 | COST    |
|-------|---------------------------------------------------------------------------------------------------------------------------|---------|
| 1     | Beauty & Beast Charm Bracelet- 10 Beauty & the Beast inspired charms on adjustable length chain with                      | \$15.00 |
|       | lobster clasp. (silver metal alloy) (See Image Page 2)                                                                    |         |
| 2     | Beauty & The Beast Little Golden Book-hardcover (See Image Page 2)                                                        | \$7.00  |
| 3     | Beauty & The Beast 5 plastic mini figurine Set-Lumiere, Cogsworth, Babette, Mrs. Potts & Chip (Image Page 2)              | \$6.00  |
| 4     | Plush Bendable Red Rose 13" (See Image Page 2)                                                                            | \$3.50  |
| 5     | 16oz Plastic Barrel Mug-brown tinted plastic (See Image Page 2)                                                           | \$3.00  |
| 6     | 24" Chain Beauty&Beast Necklace incl. One Charm- Circle Charm: Rose, Mop, Wolf, Spoon, Clock, Plate, Tea Cup,             | \$4.00  |
|       | Tea Pot, Crown, Dress, Mug, Candlestick, Perfume Bottle, Beauty& the Beast Words, Rabbit, Red Sparkle Ball. (Images Pg 2) |         |
| 7     | Beauty & The Beast Charm Circle Charm Choice: Rose, Mop, Wolf, Spoon, Clock, Plate, Tea Cup, Tea Pot, Crown,              | \$2.00  |
|       | Dress, Mug, Candlestick, Perfume Bottle, Beauty & the Beast Words, Rabbit, Red Sparkle Ball. (Images Pg 2)                |         |

## ITEM 1:

**Beauty & Beast Charm Bracelet -**

ITEM 2: The Little Golden Book-Beauty & the Beast

ITEM 3: Beauty & Beast 5 Piece Plastic

**Figurine Set** 

ITEM 5:

**Plastic Barrel Mug-16oz** 

ITEM 4: Plush Bendable Red 13" Rose