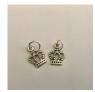

| ITEM# | NON-FOOD ITEMS *See pg.2 of form sent via email for pictures of items 1-7                                                 | COST    |
|-------|---------------------------------------------------------------------------------------------------------------------------|---------|
| 1     | Beauty & Beast Charm Bracelet- 10 Beauty & the Beast inspired charms on adjustable length chain with                      | \$15.00 |
|       | lobster clasp. (silver metal alloy) (See Image Page 2)                                                                    |         |
| 2     | Beauty & The Beast Little Golden Book-hardcover (See Image Page 2)                                                        | \$7.00  |
| 3     | Beauty & The Beast 5 plastic mini figurine Set-Lumiere, Cogsworth, Babette, Mrs. Potts & Chip (Image Page 2)              | \$6.00  |
| 4     | Plush Bendable Red Rose 13" (See Image Page 2)                                                                            | \$3.50  |
| 5     | 16oz Plastic Barrel Mug-brown tinted plastic (See Image Page 2)                                                           | \$3.00  |
| 6     | 24" Chain Beauty&Beast Necklace incl. One Charm- Circle Charm: Rose, Mop, Wolf, Spoon, Clock, Plate, Tea Cup,             | \$4.00  |
|       | Tea Pot, Crown, Dress, Mug, Candlestick, Perfume Bottle, Beauty& the Beast Words, Rabbit, Red Sparkle Ball. (Images Pg 2) |         |
| 7     | Beauty & The Beast Charm Circle Charm Choice: Rose, Mop, Wolf, Spoon, Clock, Plate, Tea Cup, Tea Pot, Crown,              | \$2.00  |
|       | Dress, Mug, Candlestick, Perfume Bottle, Beauty & the Beast Words, Rabbit, Red Sparkle Ball. (Images Pg 2)                |         |

## ITEM 1:

**Beauty & Beast Charm Bracelet -**

ITEM 2: The Little Golden Book-Beauty & the Beast

ITEM 3: Beauty & Beast 5 Piece Plastic

**Figurine Set** 

ITEM 5:

**Plastic Barrel Mug-16oz** 

ITEM 4: Plush Bendable Red 13" Rose