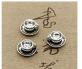

| ITEM# | NON-FOOD ITEMS *See pg.2 of form sent via email for pictures of items 1-7                                                 | COST    |
|-------|---------------------------------------------------------------------------------------------------------------------------|---------|
| 1     | Beauty & Beast Charm Bracelet- 10 Beauty & the Beast inspired charms on adjustable length chain with                      | \$15.00 |
|       | lobster clasp. (silver metal alloy) (See Image Page 2)                                                                    |         |
| 2     | Beauty & The Beast Little Golden Book-hardcover (See Image Page 2)                                                        | \$7.00  |
| 3     | Beauty & The Beast 5 plastic mini figurine Set-Lumiere, Cogsworth, Babette, Mrs. Potts & Chip (Image Page 2)              | \$6.00  |
| 4     | Plush Bendable Red Rose 13" (See Image Page 2)                                                                            | \$3.50  |
| 5     | 16oz Plastic Barrel Mug-brown tinted plastic (See Image Page 2)                                                           | \$3.00  |
| 6     | 24" Chain Beauty&Beast Necklace incl. One Charm- Circle Charm: Rose, Mop, Wolf, Spoon, Clock, Plate, Tea Cup,             | \$4.00  |
|       | Tea Pot, Crown, Dress, Mug, Candlestick, Perfume Bottle, Beauty& the Beast Words, Rabbit, Red Sparkle Ball. (Images Pg 2) |         |
| 7     | Beauty & The Beast Charm Circle Charm Choice: Rose, Mop, Wolf, Spoon, Clock, Plate, Tea Cup, Tea Pot, Crown,              | \$2.00  |
|       | Dress, Mug, Candlestick, Perfume Bottle, Beauty & the Beast Words, Rabbit, Red Sparkle Ball. (Images Pg 2)                |         |

ITEM 6: 18" Chain Necklace

ITEM 7: BEAUTY & BEAST CHARMS- Will look as close to these images as possible depending on order time. Sizes vary, approx. 12-20mm in length. Rose, Mop, Wolf, Spoon, Clock, Plate, Tea Cup, Tea Pot, Crown, Dress, Mug, Candlestick, Perfume Bottle, Beauty&Beast Words, Rabbit, Red Sparkle Ball.