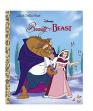

| ITEM# | NON-FOOD ITEMS *See pg.2 of form sent via email for pictures of items 1-7                                                 | COST    |
|-------|---------------------------------------------------------------------------------------------------------------------------|---------|
| 1     | Beauty & Beast Charm Bracelet- 10 Beauty & the Beast inspired charms on adjustable length chain with                      | \$15.00 |
|       | lobster clasp. (silver metal alloy) (See Image Page 2)                                                                    |         |
| 2     | Beauty & The Beast Little Golden Book-hardcover (See Image Page 2)                                                        | \$7.00  |
| 3     | Beauty & The Beast 5 plastic mini figurine Set-Lumiere, Cogsworth, Babette, Mrs. Potts & Chip (Image Page 2)              | \$6.00  |
| 4     | Plush Bendable Red Rose 13" (See Image Page 2)                                                                            | \$3.50  |
| 5     | 16oz Plastic Barrel Mug-brown tinted plastic (See Image Page 2)                                                           | \$3.00  |
| 6     | 24" Chain Beauty&Beast Necklace incl. One Charm- Circle Charm: Rose, Mop, Wolf, Spoon, Clock, Plate, Tea Cup,             | \$4.00  |
|       | Tea Pot, Crown, Dress, Mug, Candlestick, Perfume Bottle, Beauty& the Beast Words, Rabbit, Red Sparkle Ball. (Images Pg 2) |         |
| 7     | Beauty & The Beast Charm Circle Charm Choice: Rose, Mop, Wolf, Spoon, Clock, Plate, Tea Cup, Tea Pot, Crown,              | \$2.00  |
|       | Dress, Mug, Candlestick, Perfume Bottle, Beauty & the Beast Words, Rabbit, Red Sparkle Ball. (Images Pg 2)                |         |

## ITEM 1:

**Beauty & Beast Charm Bracelet -**

ITEM 2: The Little Golden Book-Beauty & the Beast

ITEM 3: Beauty & Beast 5 Piece Plastic

**Figurine Set** 

ITEM 5:

**Plastic Barrel Mug-16oz** 

ITEM 4: Plush Bendable Red 13" Rose