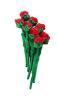

| ITEM# | NON-FOOD ITEMS *See pg.2 of form sent via email for pictures of items 1-7                                                 | COST    |
|-------|---------------------------------------------------------------------------------------------------------------------------|---------|
| 1     | Beauty & Beast Charm Bracelet- 10 Beauty & the Beast inspired charms on adjustable length chain with                      | \$15.00 |
|       | lobster clasp. (silver metal alloy) (See Image Page 2)                                                                    |         |
| 2     | Beauty & The Beast Little Golden Book-hardcover (See Image Page 2)                                                        | \$7.00  |
| 3     | Beauty & The Beast 5 plastic mini figurine Set-Lumiere, Cogsworth, Babette, Mrs. Potts & Chip (Image Page 2)              | \$6.00  |
| 4     | Plush Bendable Red Rose 13" (See Image Page 2)                                                                            | \$3.50  |
| 5     | 16oz Plastic Barrel Mug-brown tinted plastic (See Image Page 2)                                                           | \$3.00  |
| 6     | 24" Chain Beauty&Beast Necklace incl. One Charm- Circle Charm: Rose, Mop, Wolf, Spoon, Clock, Plate, Tea Cup,             | \$4.00  |
|       | Tea Pot, Crown, Dress, Mug, Candlestick, Perfume Bottle, Beauty& the Beast Words, Rabbit, Red Sparkle Ball. (Images Pg 2) |         |
| 7     | Beauty & The Beast Charm Circle Charm Choice: Rose, Mop, Wolf, Spoon, Clock, Plate, Tea Cup, Tea Pot, Crown,              | \$2.00  |
|       | Dress, Mug, Candlestick, Perfume Bottle, Beauty & the Beast Words, Rabbit, Red Sparkle Ball. (Images Pg 2)                |         |

## ITEM 1:

**Beauty & Beast Charm Bracelet -**

ITEM 2: The Little Golden Book-Beauty & the Beast

ITEM 3: Beauty & Beast 5 Piece Plastic

**Figurine Set** 

ITEM 5:

**Plastic Barrel Mug-16oz** 

ITEM 4: Plush Bendable Red 13" Rose