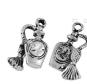

| ITEM# | NON-FOOD ITEMS *See pg.2 of form sent via email for pictures of items 1-7                                                 | COST    |
|-------|---------------------------------------------------------------------------------------------------------------------------|---------|
| 1     | Beauty & Beast Charm Bracelet- 10 Beauty & the Beast inspired charms on adjustable length chain with                      | \$15.00 |
|       | lobster clasp. (silver metal alloy) (See Image Page 2)                                                                    |         |
| 2     | Beauty & The Beast Little Golden Book-hardcover (See Image Page 2)                                                        | \$7.00  |
| 3     | Beauty & The Beast 5 plastic mini figurine Set-Lumiere, Cogsworth, Babette, Mrs. Potts & Chip (Image Page 2)              | \$6.00  |
| 4     | Plush Bendable Red Rose 13" (See Image Page 2)                                                                            | \$3.50  |
| 5     | 16oz Plastic Barrel Mug-brown tinted plastic (See Image Page 2)                                                           | \$3.00  |
| 6     | 24" Chain Beauty&Beast Necklace incl. One Charm- Circle Charm: Rose, Mop, Wolf, Spoon, Clock, Plate, Tea Cup,             | \$4.00  |
|       | Tea Pot, Crown, Dress, Mug, Candlestick, Perfume Bottle, Beauty& the Beast Words, Rabbit, Red Sparkle Ball. (Images Pg 2) |         |
| 7     | Beauty & The Beast Charm Circle Charm Choice: Rose, Mop, Wolf, Spoon, Clock, Plate, Tea Cup, Tea Pot, Crown,              | \$2.00  |
|       | Dress, Mug, Candlestick, Perfume Bottle, Beauty & the Beast Words, Rabbit, Red Sparkle Ball. (Images Pg 2)                |         |

ITEM 6: 18" Chain Necklace

ITEM 7: BEAUTY & BEAST CHARMS- Will look as close to these images as possible depending on order time. Sizes vary, approx. 12-20mm in length. Rose, Mop, Wolf, Spoon, Clock, Plate, Tea Cup, Tea Pot, Crown, Dress, Mug, Candlestick, Perfume Bottle, Beauty&Beast Words, Rabbit, Red Sparkle Ball.