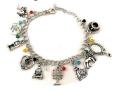

| ITEM# | NON-FOOD ITEMS *See pg.2 of form sent via email for pictures of items 1-7                                                 | COST    |
|-------|---------------------------------------------------------------------------------------------------------------------------|---------|
| 1     | Beauty & Beast Charm Bracelet- 10 Beauty & the Beast inspired charms on adjustable length chain with                      | \$15.00 |
|       | lobster clasp. (silver metal alloy) (See Image Page 2)                                                                    |         |
| 2     | Beauty & The Beast Little Golden Book-hardcover (See Image Page 2)                                                        | \$7.00  |
| 3     | Beauty & The Beast 5 plastic mini figurine Set-Lumiere, Cogsworth, Babette, Mrs. Potts & Chip (Image Page 2)              | \$6.00  |
| 4     | Plush Bendable Red Rose 13" (See Image Page 2)                                                                            | \$3.50  |
| 5     | 16oz Plastic Barrel Mug-brown tinted plastic (See Image Page 2)                                                           | \$3.00  |
| 6     | 24" Chain Beauty&Beast Necklace incl. One Charm- Circle Charm: Rose, Mop, Wolf, Spoon, Clock, Plate, Tea Cup,             | \$4.00  |
|       | Tea Pot, Crown, Dress, Mug, Candlestick, Perfume Bottle, Beauty& the Beast Words, Rabbit, Red Sparkle Ball. (Images Pg 2) |         |
| 7     | Beauty & The Beast Charm Circle Charm Choice: Rose, Mop, Wolf, Spoon, Clock, Plate, Tea Cup, Tea Pot, Crown,              | \$2.00  |
|       | Dress, Mug, Candlestick, Perfume Bottle, Beauty & the Beast Words, Rabbit, Red Sparkle Ball. (Images Pg 2)                |         |

## ITEM 1:

**Beauty & Beast Charm Bracelet -**

ITEM 2: The Little Golden Book-Beauty & the Beast

ITEM 3: Beauty & Beast 5 Piece Plastic

**Figurine Set** 

ITEM 5:

**Plastic Barrel Mug-16oz** 

ITEM 4: Plush Bendable Red 13" Rose