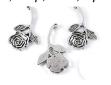

| ITEM# | NON-FOOD ITEMS *See pg.2 of form sent via email for pictures of items 1-7                                                 | COST    |
|-------|---------------------------------------------------------------------------------------------------------------------------|---------|
| 1     | Beauty & Beast Charm Bracelet- 10 Beauty & the Beast inspired charms on adjustable length chain with                      | \$15.00 |
|       | lobster clasp. (silver metal alloy) (See Image Page 2)                                                                    |         |
| 2     | Beauty & The Beast Little Golden Book-hardcover (See Image Page 2)                                                        | \$7.00  |
| 3     | Beauty & The Beast 5 plastic mini figurine Set-Lumiere, Cogsworth, Babette, Mrs. Potts & Chip (Image Page 2)              | \$6.00  |
| 4     | Plush Bendable Red Rose 13" (See Image Page 2)                                                                            | \$3.50  |
| 5     | 16oz Plastic Barrel Mug-brown tinted plastic (See Image Page 2)                                                           | \$3.00  |
| 6     | 24" Chain Beauty&Beast Necklace incl. One Charm- Circle Charm: Rose, Mop, Wolf, Spoon, Clock, Plate, Tea Cup,             | \$4.00  |
|       | Tea Pot, Crown, Dress, Mug, Candlestick, Perfume Bottle, Beauty& the Beast Words, Rabbit, Red Sparkle Ball. (Images Pg 2) |         |
| 7     | Beauty & The Beast Charm Circle Charm Choice: Rose, Mop, Wolf, Spoon, Clock, Plate, Tea Cup, Tea Pot, Crown,              | \$2.00  |
|       | Dress, Mug, Candlestick, Perfume Bottle, Beauty & the Beast Words, Rabbit, Red Sparkle Ball. (Images Pg 2)                |         |

## ITEM 1:

**Beauty & Beast Charm Bracelet -**

ITEM 2: The Little Golden Book-Beauty & the Beast

ITEM 3: Beauty & Beast 5 Piece Plastic

**Figurine Set** 

ITEM 5:

**Plastic Barrel Mug-16oz** 

ITEM 4: Plush Bendable Red 13" Rose